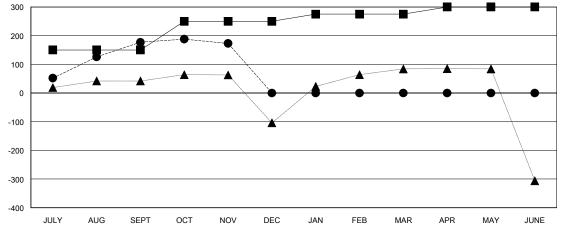

## GOALS AND ACTUAL NEW CLUBS CUMULATIVE

■- MEMBER GROWTH NET GOAL

Results as of: 11/30/2023

- ● MEMBER GROWTH ACTUAL
- ▲ LAST YEAR MEMBERSHIP ACTUAL

| DROPPED CLUBS: 5 |     |
|------------------|-----|
| DROPPED MEMBERS  |     |
| DECEASED         | 12  |
| CLUB CANCELLED   | 0   |
| OTHER            | 138 |
| TOTAL            | 150 |