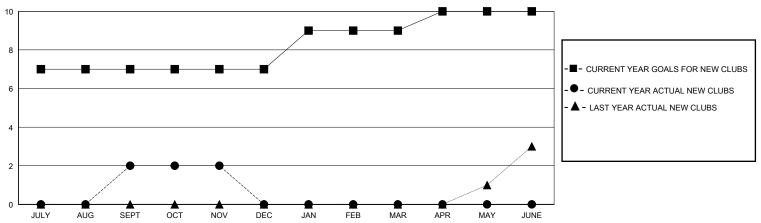

## GOALS AND ACTUAL NEW CLUBS CUMULATIVE

■- MEMBER GROWTH NET GOAL

Results as of: 11/30/2023

- ● MEMBER GROWTH ACTUAL
- ▲ LAST YEAR MEMBERSHIP ACTUAL

| DROPPED CLUBS: 5 |     |
|------------------|-----|
| DROPPED MEMBERS  |     |
| DECEASED         | 12  |
| CLUB CANCELLED   | 0   |
| OTHER            | 138 |
| TOTAL            | 150 |